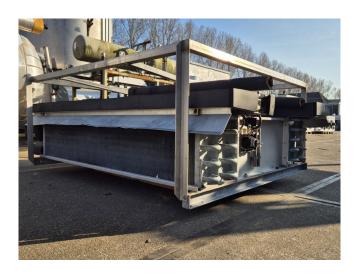

### **Specifications**

| Brand            | Helpman                           |
|------------------|-----------------------------------|
| kW               | 20,7                              |
| Refrigerant      | NH 3 (ammonia)                    |
| Number of Fans   | 2                                 |
| Fin Space in mm  | 8                                 |
| Defrosting       | Hot Gas                           |
| Double Discharge | 1                                 |
| m³/h             | 17.500                            |
| Sizes            | 2550x1450x700 mm                  |
|                  | (LxWxH)                           |
| Remarks          | Surface area: 65,1 m <sup>2</sup> |
| Stock            | 2                                 |

#### **Used Helpman**

Used Helpman NH3 evaporator with hot gas defrost. Complete with 2 ATB RFT0,25/4-7 fans - 50 Hz - 0,25 kW - 1410 RPM - diameter 500 mm and a total airflow of 17.500 m³/h. \*Why choose for HOSBV? We are not only the largest used refrigeration specialist in Europe, but also, we deliver all equipment including an extensive test, warranty and industrial cleaning. \*Optional we can also perform a new paint job and arrange the logistics.