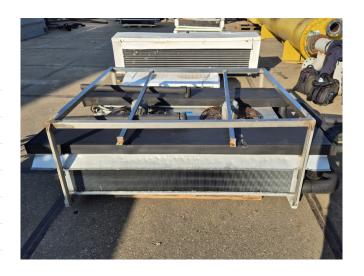

### **Specifications**

| Brand            | Helpman                           |
|------------------|-----------------------------------|
| kW               | 20,7                              |
| Refrigerant      | NH 3 (ammonia)                    |
| Number of Fans   | 2                                 |
| Fin Space in mm  | 8                                 |
| Defrosting       | Hot Gas                           |
| Double Discharge | 1                                 |
| m³/h             | 17.500                            |
| Sizes            | 2550x1450x700 mm                  |
|                  | (LxWxH)                           |
| Remarks          | Surface area: 65,1 m <sup>2</sup> |
| Stock            | 2                                 |

#### **Used Helpman**

Used Helpman NH3 evaporator with hot gas defrost. Complete with 2 ATB RFT0,25/4-7 fans - 50 Hz - 0,25 kW - 1410 RPM - diameter 500 mm and a total airflow of 17.500 m³/h. \*Why choose for HOSBV? We are not only the largest used refrigeration specialist in Europe, but also, we deliver all equipment including an extensive test, warranty and industrial cleaning. \*Optional we can also perform a new paint job and arrange the logistics.