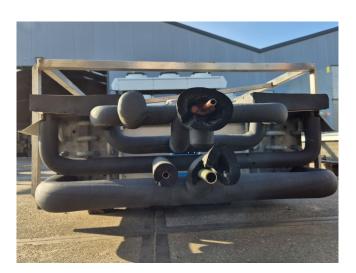

#### **Used Helpman**

Used Helpman NH3 evaporator with hot gas defrost. Complete with 2 ATB RFT0,25/4-7 fans - 50 Hz - 0,25 kW - 1410 RPM - diameter 500 mm and a total airflow of 17.500 m³/h. \*Why choose for HOSBV? We are not only the largest used refrigeration specialist in Europe, but also, we deliver all equipment including an extensive test, warranty and industrial cleaning. \*Optional we can also perform a new paint job and arrange the logistics.