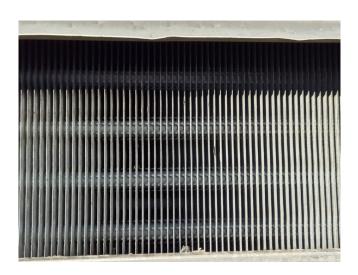

### **Specifications**

| Brand            | Helpman                           |
|------------------|-----------------------------------|
| kW               | 20,7                              |
| Refrigerant      | NH 3 (ammonia)                    |
| Number of Fans   | 2                                 |
| Fin Space in mm  | 8                                 |
| Defrosting       | Hot Gas                           |
| Double Discharge | 1                                 |
| m³/h             | 17.500                            |
| Sizes            | 2550x1450x700 mm                  |
|                  | (LxWxH)                           |
| Remarks          | Surface area: 65,1 m <sup>2</sup> |
| Stock            | 2                                 |

#### **Used Helpman**

Used Helpman NH3 evaporator with hot gas defrost. Complete with 2 ATB RFT0,25/4-7 fans - 50 Hz - 0,25 kW - 1410 RPM - diameter 500 mm and a total airflow of 17.500 m³/h. \*Why choose for HOSBV? We are not only the largest used refrigeration specialist in Europe, but also, we deliver all equipment including an extensive test, warranty and industrial cleaning. \*Optional we can also perform a new paint job and arrange the logistics.