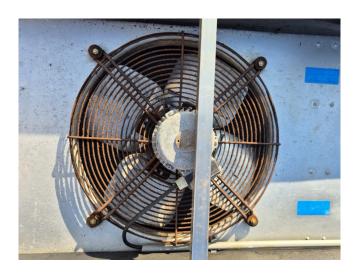

#### **Used Helpman**

Used Helpman NH3 evaporator with hot gas defrost. Complete with 2 ATB RFT0,25/4-7 fans - 50 Hz - 0,25 kW - 1410 RPM - diameter 500 mm and a total airflow of 17.500 m³/h. \*Why choose for HOSBV? We are not only the largest used refrigeration specialist in Europe, but also, we deliver all equipment including an extensive test, warranty and industrial cleaning. \*Optional we can also perform a new paint job and arrange the logistics.