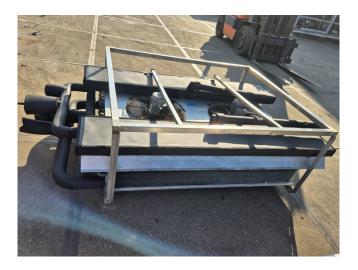

### **Specifications**

| Brand            | Helpman                           |
|------------------|-----------------------------------|
| kW               | 20,7                              |
| Refrigerant      | NH 3 (ammonia)                    |
| Number of Fans   | 2                                 |
| Fin Space in mm  | 8                                 |
| Defrosting       | Hot Gas                           |
| Double Discharge | 1                                 |
| m³/h             | 17.500                            |
| Sizes            | 2550x1450x700 mm                  |
|                  | (LxWxH)                           |
| Remarks          | Surface area: 65,1 m <sup>2</sup> |
| Stock            | 2                                 |

#### **Used Helpman**

Used Helpman NH3 evaporator with hot gas defrost. Complete with 2 ATB RFT0,25/4-7 fans - 50 Hz - 0,25 kW - 1410 RPM - diameter 500 mm and a total airflow of 17.500 m³/h. \*Why choose for HOSBV? We are not only the largest used refrigeration specialist in Europe, but also, we deliver all equipment including an extensive test, warranty and industrial cleaning. \*Optional we can also perform a new paint job and arrange the logistics.