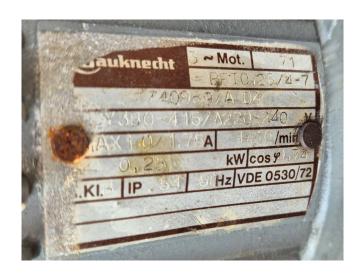

#### **Used Helpman**

Used Helpman NH3 evaporator with hot gas defrost. Complete with 2 ATB RFT0,25/4-7 fans - 50 Hz - 0,25 kW - 1410 RPM - diameter 500 mm and a total airflow of 17.500 m³/h. \*Why choose for HOSBV? We are not only the largest used refrigeration specialist in Europe, but also, we deliver all equipment including an extensive test, warranty and industrial cleaning. \*Optional we can also perform a new paint job and arrange the logistics.