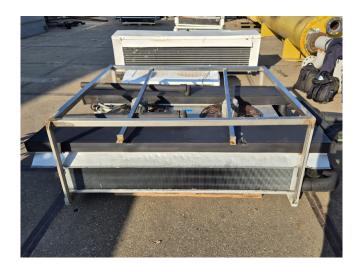

### **Specifications**

| Brand            | Helpman                           |
|------------------|-----------------------------------|
| kW               | 20,7                              |
| Refrigerant      | NH 3 (ammonia)                    |
| Number of Fans   | 2                                 |
| Fin Space in mm  | 8                                 |
| Defrosting       | Hot Gas                           |
| Double Discharge | 1                                 |
| m³/h             | 17.500                            |
| Sizes            | 2550x1450x700 mm                  |
|                  | (LxWxH)                           |
| Remarks          | Surface area: 65,1 m <sup>2</sup> |
| Stock            | 2                                 |

#### **Used Helpman**

Used Helpman NH3 evaporator with hot gas defrost. Complete with 2 ATB RFT0,25/4-7 fans - 50 Hz - 0,25 kW - 1410 RPM - diameter 500 mm and a total airflow of 17.500 m³/h. \*Why choose for HOSBV? We are not only the largest used refrigeration specialist in Europe, but also, we deliver all equipment including an extensive test, warranty and industrial cleaning. \*Optional we can also perform a new paint job and arrange the logistics.